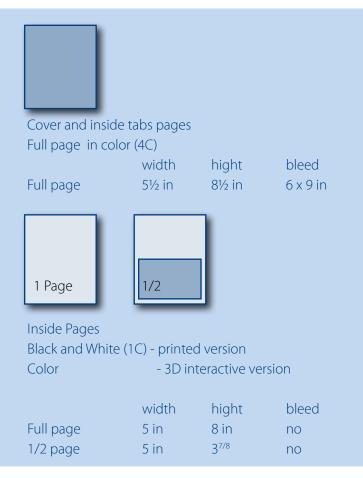

| Section               | Full Page<br>(5½x8½ in.) | ½ page<br>(5½x4¼ in.) |
|-----------------------|--------------------------|-----------------------|
|                       |                          |                       |
| Inside front cover    | \$5,500 (4C)**           |                       |
|                       |                          |                       |
| Members' services     | \$3,000 (4C tab)* -      |                       |
|                       | \$1,500 (b/w)            | \$800 (b/w)           |
| Consultants & Lawyers | \$3,500 (4C tab)* -      |                       |
|                       | \$1,500 (b/w)            | \$800 (b/w)           |
| Atlantic section      | \$1,750 (4C tab) -       |                       |
|                       | \$1000 (b/w)             | \$550 (b/w)           |
| Québec section        | \$3,750 (4C tab)*        |                       |
|                       | \$1,900 (b/w)            | \$1000 (b/w)          |
| Ontario section       | \$3,750 (4C tab)*        |                       |
|                       | \$1,900 (b/w)            | \$1000(b/w)           |
| Manitoba section      | \$1,500 (4C tab) -       |                       |
|                       | \$900 (b/w)              | \$550 (b/w)           |
| Saskatchewan          | \$1,500 (4C tab) -       |                       |
| section               | \$900 (b/w)              | \$550(b/w)            |
| South Alberta         | \$1,500 (4C tab) -       |                       |
| section               | \$900 (b/w)              | \$550 (1C)            |
| North Alberta         | \$1,500 (4C tab)         | -                     |
| section               | \$900 (b/w)              | \$550 (1C)            |
| Pacifique             | \$2,750(4C Tab)* -       |                       |
| section               | \$1200 (b/w)             | \$700 (b/w)           |
| USA & other           | \$1,500 (4C tab)         |                       |
| section               | \$750 (b/w)              | \$400 (b/w)           |
| Inside cover          | \$5,000 (4C)*            | -                     |
| Back cover            | \$7,000 (4C)**           |                       |
|                       |                          |                       |